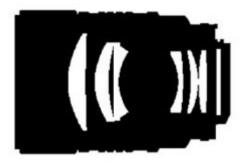

---------------------------------------------|
|                             |                                                 |
| Supplied accessories        | 72mm Snap-on front lens cap, Rear lens cap LF-1 |
|                             |                                                 |
| Aperture ring               | Does have                                       |
|                             |                                                 |
| Distance scale              | Does have                                       |
|                             |                                                 |
| Material of bayonet ring    | Metal                                           |

Note:

Back to top

### **MTF Chart**



●How to read the MTF chart

### **Lens Construction**