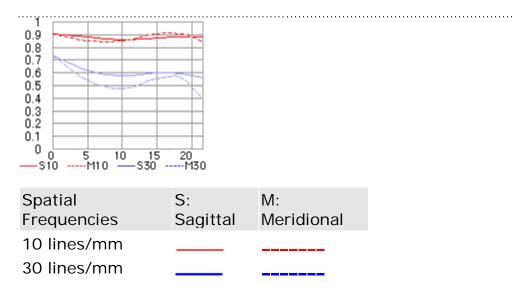

|
|-----------------------------|-------------------------------------------------|
|                             |                                                 |
| Supplied accessories        | 72mm Snap-on front lens cap, Rear lens cap LF-1 |
|                             |                                                 |
| Aperture ring               | Does have                                       |
|                             |                                                 |
| Distance scale              | Does have                                       |
|                             |                                                 |
| Material of bayonet ring    | Metal                                           |

Note:

Back to top

### **MTF Chart**



●How to read the MTF chart

### **Lens Construction**